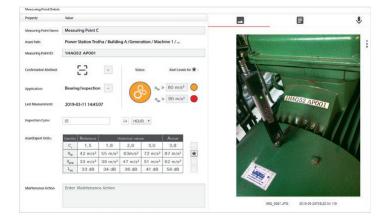

## Measuring Point Details

- Specialized app for data capturing, onsite evaluation and synchronization to DataSuite
- Support of multiple applications and quantities
- Customer portal to download updates & upgrades

www.mySONAPHONE.com

SONAPHONE -Ultrasonic Testing Device for Preventive Maintenance

Measuring Point Details & Historical Data

Identification of Measuring Point

SONOTEC preserves the right to change technical specifications without further notice. (Rev. 1 / 2019-09-18)