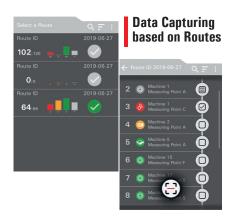

## Measuring Point Details

- Specialized app for data capturing, onsite evaluation and synchronization to DataSuite
- Support of multiple applications and quantities
- Customer portal to download updates & upgrades