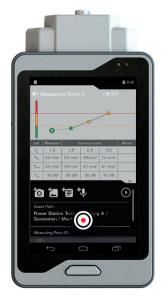

## Measuring Point Details

- Specialized app for data capturing, onsite evaluation and synchronization to DataSuite
- Support of multiple applications and quantities
- Customer portal to download updates & upgrades