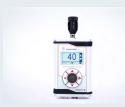

# **Compact Design - Intuitive Handling**

#### **Compact Design**

With its rugged design the device is the perfect companion even in harsh environments.

#### **Easy Handling**

The ultrasonic signals can be identified via the headphones and the display.

## **Technical Data**

| General Data            |                                                                                                                           |
|-------------------------|---------------------------------------------------------------------------------------------------------------------------|
| Transmission frequency  | 40 kHz; bandwith +/- 2kHz                                                                                                 |
| Measurement resolution  | 0,05dBµV                                                                                                                  |
| Accuracy                | +/- 0,5 dBµV                                                                                                              |
| Functionality           | Detection and conversion of ultrasonic signals<br>Indication of the sound level on the display<br>Auto power-off function |
| Display                 | Illuminated LCD                                                                                                           |
| Connections             | For different ultrasonic probes 3,5 mm stereo socket                                                                      |
| Power supply            | 2 AA batteries or rechargeable batteries                                                                                  |
| Battery life            | Approx. 24 hours                                                                                                          |
| Environment temperature | -10°C +60°C                                                                                                               |
| Storage temperature     | -20°C +60°C                                                                                                               |
| Protection class        | Device: IP54; Probe: IP20                                                                                                 |
| Accessories             | Probes, headphones, carrying strap, carrying case, operating instructions                                                 |