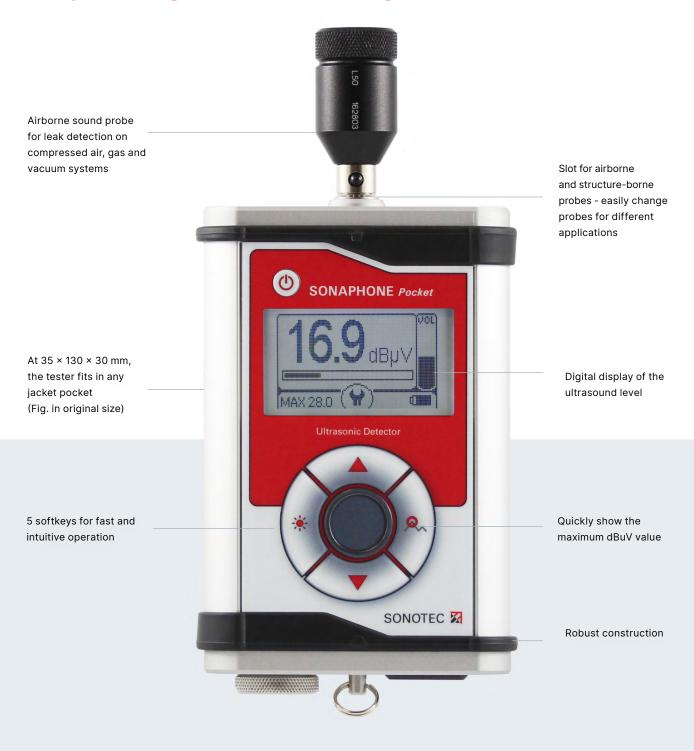

# **Compact Design - Intuitive Handling**

#### **Compact Design**

With its rugged design the device is the perfect companion even in harsh environments.

#### **Easy Handling**

The ultrasonic signals can be identified via the headphones and the display.