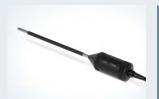

## **Probes for various testing tasks**

Air-borne probe L50 Leak detection on compressed air, gas and vacuum systems

Structure-borne probe L51 Leak detection on valves, gate valves and safety valves

Flexible Probe L53 Leak detection in hardto-reach places, leak testing