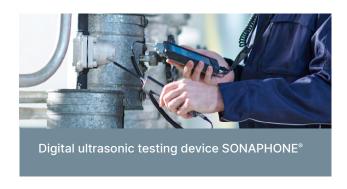

# Save Energy and Minimize Downtime

- → Minimize downtimes: Recognize damage at roller bearings at an early stage, detect electrical partial discharges and increase operational reliability
- → Save energy: Locate leaks on compressed air, gas and vacuum systems and save up to 30 % on energy costs for compressor system

## **Applications**

→ Leak detection on compressed air lines, steam, gas and vacuum systems

→ Valve inspection on various types of valves

→ Condition monitoring on bearings

→ Leak testing of pressureless systems