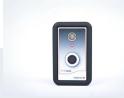

# **Compact Design - Intuitive Handling**

#### **Compact Design**

With its rugged design the device is the perfect companion even in harsh environments.

#### **Easy Handling**

The ultrasonic signals can be identified via the headphones and the display.