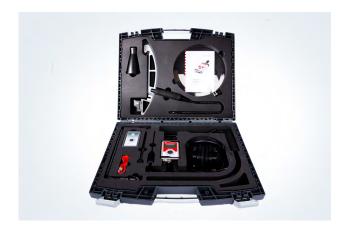

## Accessories for a wide range of applications

- → Array of airborne and structure-borne sound probes
- → Robust transport case
- → Industrial noise-isolating headphones
- → Ultrasonic transmitter
- → Directional tube with tip
- → Acoustic horn
- → Leak Tags